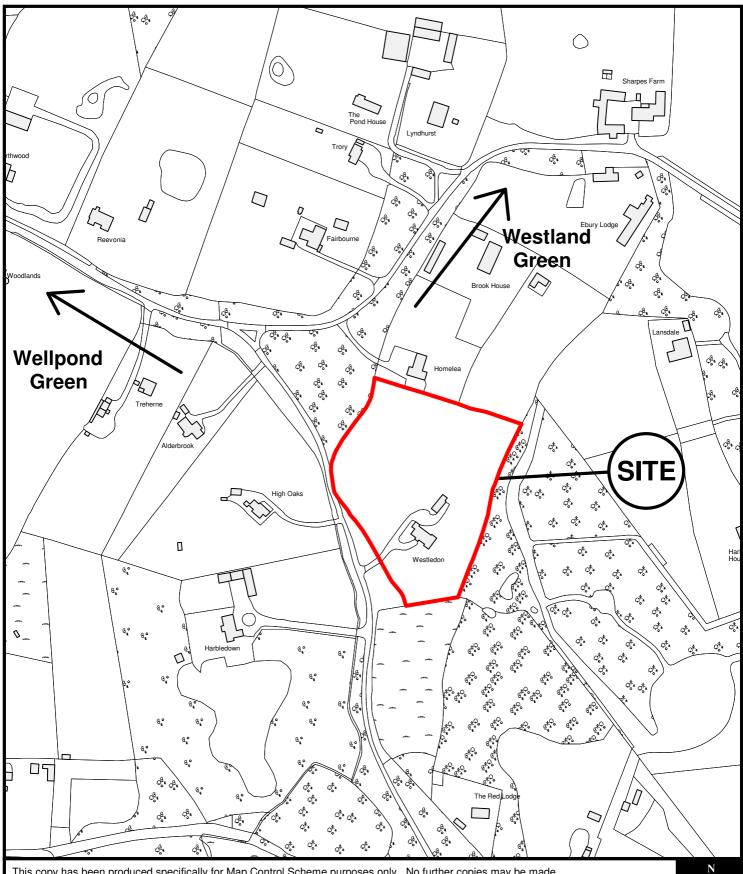

East Herts Council Wallfields Pegs Lane Hertford SG13 8EQ Tel: 01279 655261 Address: Westledon, Pigs Green, Westland Green, Little Hadham, SG11 2AH Reference: 3/15/1724/HH Scale: 1:2500 O.S Sheet: TL4118 Date of Print: 23 November 2015